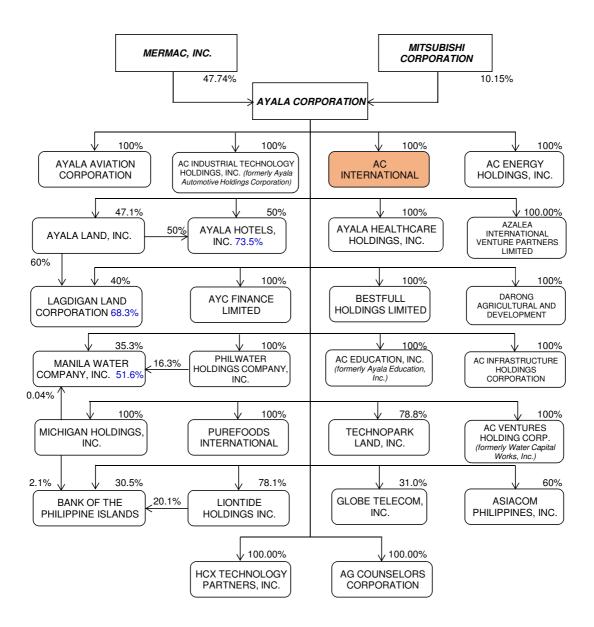

## MAP SHOWING THE RELATIONSHIPS BETWEEN AND AMONG THE COMPANIES IN THE GROUP, ITS ULTIMATE PARENT COMPANY AND CO-SUBSIDIARIES As of December 31, 2017

## Legend:

% of ownership appearing on top of the box - direct economic % of ownership

% of ownership appearing inside the box - effective % of economic ownership