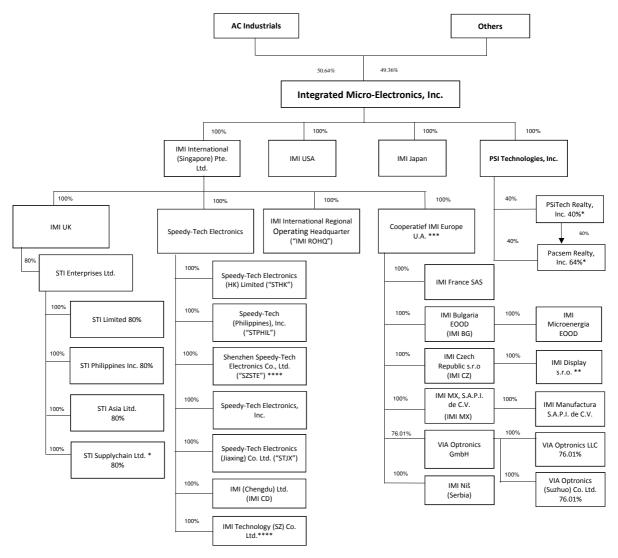

## Integrated Micro-Electronics, Inc. as of December 2017

<sup>\*</sup> In the process of liquidation.

<sup>\*\*</sup> No active operations

<sup>\*\*\*</sup> Previously under Monarch Elite Ltd. In June 2017, Monarch agreed to sell its net target assets and transfer its membership rights to IMI Singapore.

Monarch is in the process of liquidation.

<sup>\*\*\*\*</sup> New entity incorporated in Shenzhen which now runs the manufacturing operations of Pingshan and Kuichong. SZSTE being sold to a third party.