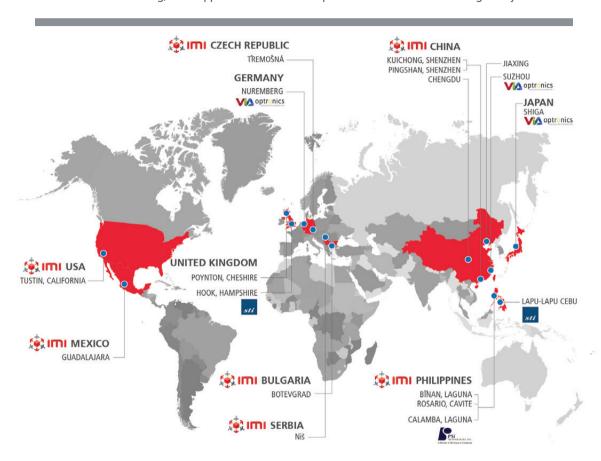

#### OUR GLOBAL MANUFACTURING FOOTPRINT

From our 21 manufacturing plants in ten countries — Bulgaria, China, Czech Republic, Germany, Japan, Mexico, the Philippines, Serbia, the United Kingdom, and the United States — we provide engineering, manufacturing, and support and fulfillment capabilities to diverse industries globally.

**Total manufacturing space of** +409,000m<sup>2</sup> in 21 manufacturing sites across 10 countries

**132 SMT** lines globally

A vertically integrated company providing end-to-end services.

**AEROSPACE** OTHER MARKETS